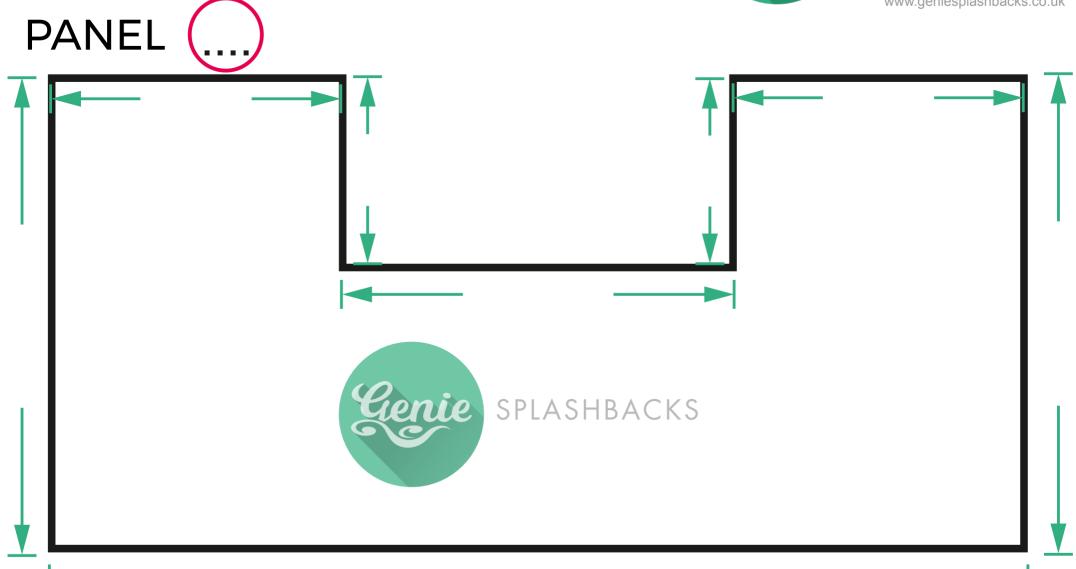

## Measurement Template

## Please make all measurements in millimetres

Where more than one template is needed, please label with **A**, **B**, **C** etc within the red circle

If marking the templates, please do so in a 'left to right' order. As if you were viewing the complete order

We will cut the exact measurements that you input into this template. Please ensure they are correct. Failure to do so may result in bad fitment of panels, which Genie Splashbacks cannot be held responsible for For guidance on measuring, please refer to our information guides on our website