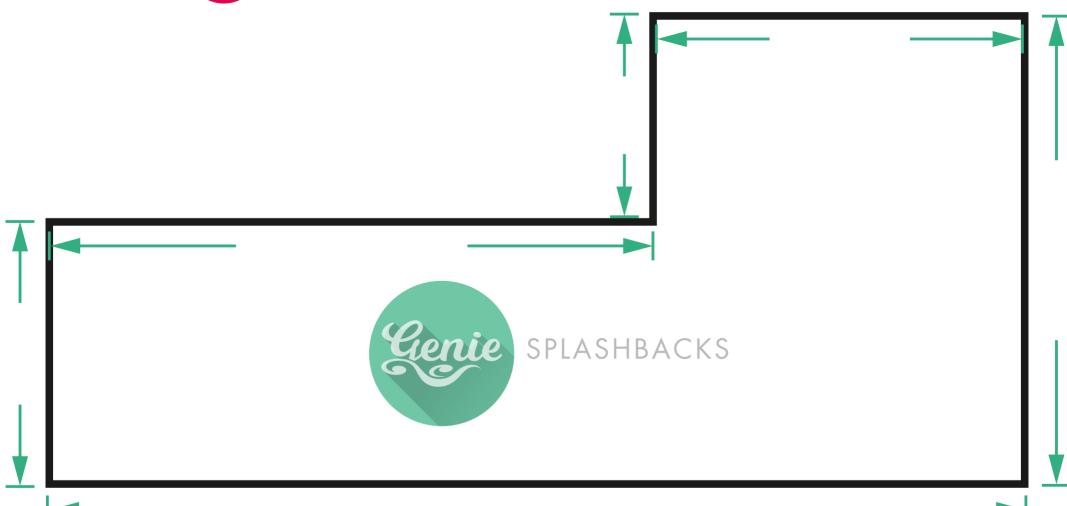

## Measurement Template

## Please make all measurements in millimetres

Where more than one template is needed, please label with **A**, **B**, **C** etc within the red circle

If marking the templates, please do so in a 'left to right' order. As if you were viewing the complete order

We will cut the exact measurements that you input into this template. Please ensure they are correct. Failure to do so may result in bad fitment of panels, which Genie Splashbacks cannot be held responsible for For guidance on measuring, please refer to our information guides on our website