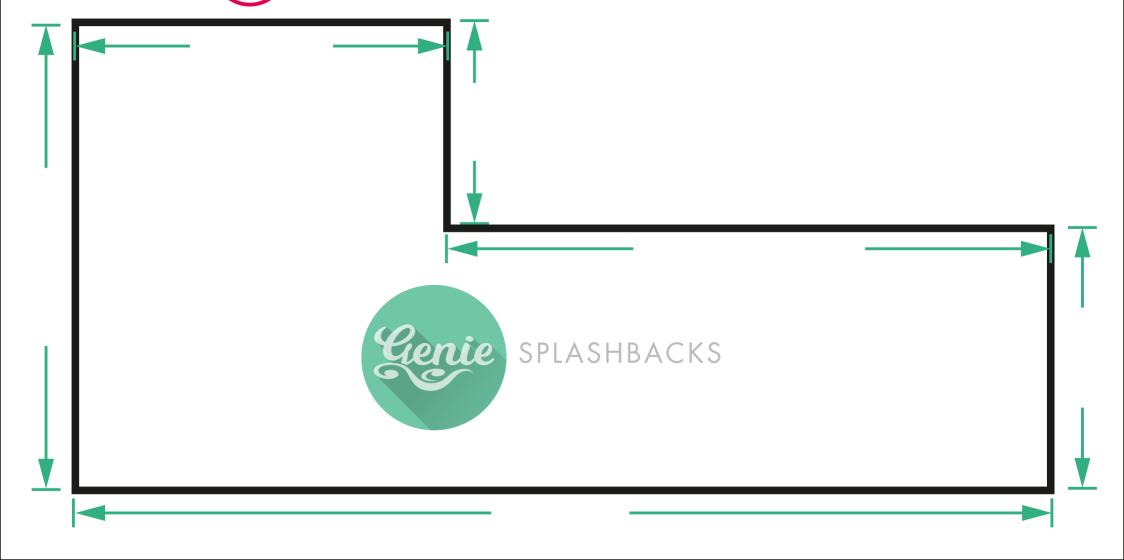

## Measurement Template

## Please make all measurements in millimetres

PANEL

Where more than one template is needed, please label with **A**, **B**, **C** etc within the red circle If marking the templates, please do so in a 'left to right' order. As if you were viewing the complete order We will cut the exact measurements that you input into this template. Please ensure they are correct. Failure to do so may result in bad fitment of panels, which Genie Splashbacks cannot be held responsible for

For guidance on measuring, please refer to our information guides on our website